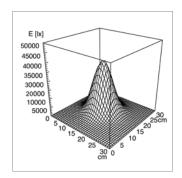

## **Examination luminaire**

VISIANO 10-1 P S10 D15757110





ENGINEER OF LIGHT.





1 x LED module fitted with luminous power 50'000 Lux / 0.5 m Illuminancefield 0.5 m color Ø 18 cm (7.1 in)

rendering index (CRI) > 93

color temperature work 4400 K

equipment electronic converter connected load 100-240 V; 50/60 Hz

mains lead 1.8 m (5.9 ft) hospital grade plug

luminaire body **PMMA** 

weight (net) 1.1 kg (2.4 lbs)

power consumption 13 W

usage rocker switch (I/0) at the arm

class of protection

accessory roll stand

EN 60601-1, EN 60601-2-41 norms

special features positioning handle ETL/cETL certifications IP 20 system of protection

D15757110 - pure white order number

## light distribution

Derungs 2