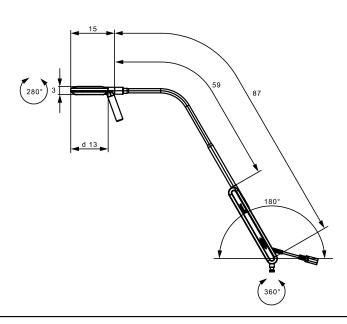

## **Examination luminaire**

VISIANO 10-1 P S10 D15757110

ENGINEER OF LIGHT.

1 x LED module fitted with luminous power 50'000 Lux / 0.5 m Illuminancefield 0.5 m color Ø 18 cm (7.1 in)

rendering index (CRI) > 93

color temperature work 4400 K

equipment electronic converter connected load 100-240 V; 50/60 Hz

mains lead 1.8 m (5.9 ft) hospital grade plug

luminaire body **PMMA** 

weight (net) 1.1 kg (2.4 lbs)

power consumption 13 W

usage rocker switch (I/0) at the arm

class of protection

accessory roll stand

EN 60601-1, EN 60601-2-41 norms

special features positioning handle ETL/cETL certifications IP 20 system of protection

D15757110 - pure white order number